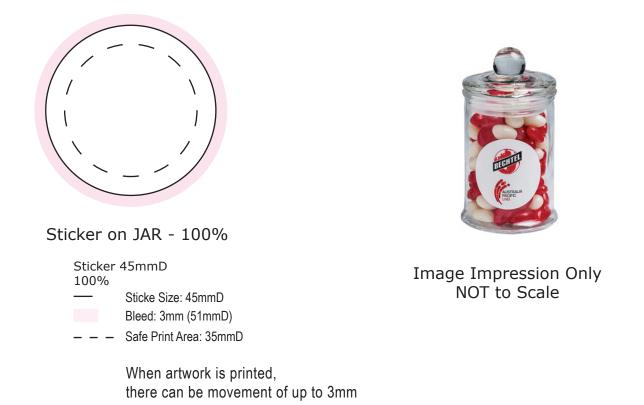

## Product Code : CC067A

| Description       | : | Small Glass Apothecary Jar filled with Mini Jelly Beans |
|-------------------|---|---------------------------------------------------------|
| Order#            | : |                                                         |
| Company Name      | : |                                                         |
| Contact           | : |                                                         |
| Jelly Bean Colour | : |                                                         |
| Sticker Size      | : | 45mm diameter                                           |
| Print Colour      | : | Customer must provide PMS Colour print guide            |
| Quantity          | : |                                                         |
| Delivery Date     | : |                                                         |